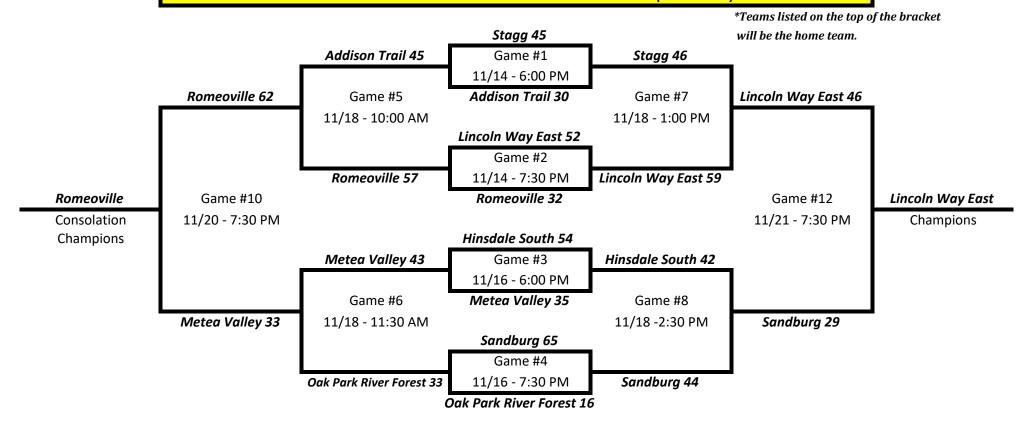

# 2023 BRENDA WHITESELL THANKSGIVING TOURNAMENT - VARSITY BRACKET HORNET DIVISION - GAMES PLAYED AT HINSDALE SOUTH (MAIN GYM)

| Addison Trail 37            |               |                | Hinsdale South 44           |
|-----------------------------|---------------|----------------|-----------------------------|
| Game #9 11/20 - 6:00 PM     | Addison Trail | Hinsdale South | Game #11 11/21 - 6:00 PM    |
| Loser of #5 vs. Loser of #6 | 7th Place     | 3rd Place      | Loser of #7 vs. Loser of #8 |
| Oak Park River Forest 29    |               |                | Stagg 39                    |