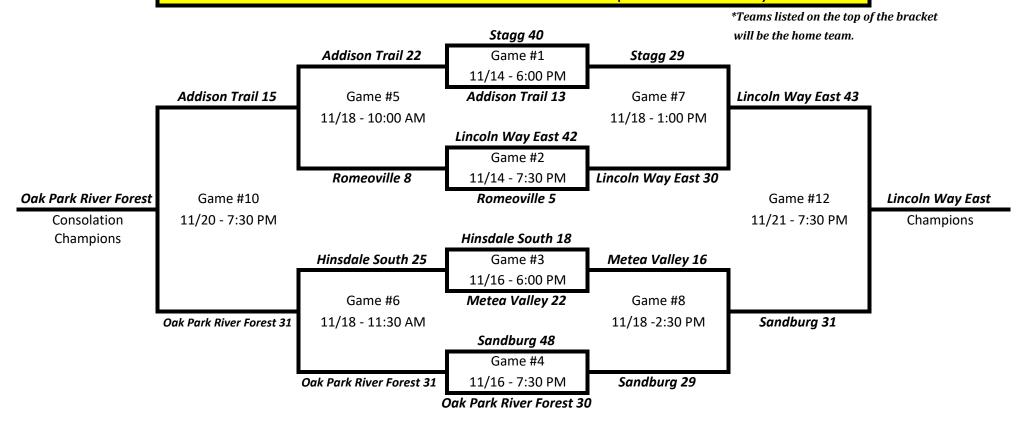

# 2023 BRENDA WHITESELL THANKSGIVING TOURNAMENT - FRESHMAN BRACKET HORNET DIVISION - GAMES PLAYED AT HINSDALE SOUTH (FIELDHOUSE COURT #3)

| Hinsdale South 28           |                |           | Stagg 43                    |
|-----------------------------|----------------|-----------|-----------------------------|
| Game #9 11/20 - 6:00 PM     | Hinsdale South | Stagg     | Game #11 11/21 - 6:00 PM    |
| Loser of #5 vs. Loser of #6 | 7th Place      | 3rd Place | Loser of #7 vs. Loser of #8 |
| Romeoville 13               |                | •         | Metea Valley 10             |