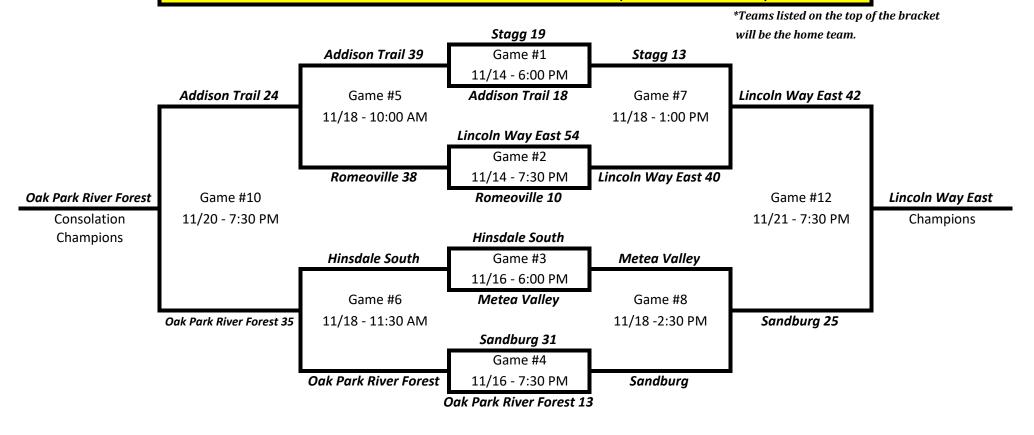

# 2023 BRENDA WHITESELL THANKSGIVING TOURNAMENT - JV/SOPHOMORE BRACKET HORNET DIVISION - GAMES PLAYED AT HINSDALE SOUTH (FIELDHOUSE COURT #2)

| Hinsdale South 22           |                |           | Stagg 43                    |
|-----------------------------|----------------|-----------|-----------------------------|
| Game #9 11/20 - 6:00 PM     | Hinsdale South | Stagg     | Game #11 11/21 - 6:00 PM    |
| Loser of #5 vs. Loser of #6 | 7th Place      | 3rd Place | Loser of #7 vs. Loser of #8 |
| Romeoville 17               |                | •         | Metea Valley 12             |