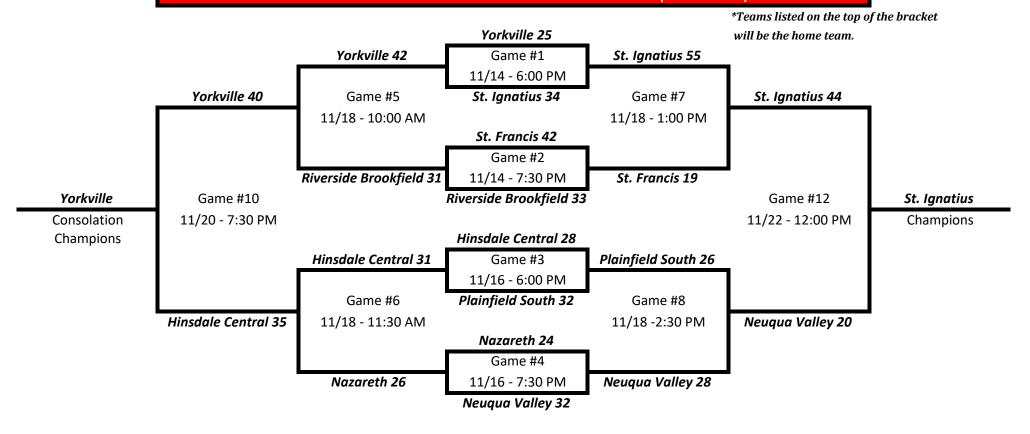

### 2023 BRENDA WHITESELL THANKSGIVING TOURNAMENT - VARSITY BRACKET RED DEVIL DIVISION - GAMES PLAYED AT HINSDALE CENTRAL (MAIN GYM)

| Riverside Brookfield 72     |                  |              | Hinsdale Central 45         |
|-----------------------------|------------------|--------------|-----------------------------|
| Game #9 11/20 - 6:00 PM     | Plainfield South | St. Ignatius | Game #11 11/22 - 10:00 AM   |
| Loser of #5 vs. Loser of #6 | 7th Place        | 3rd Place    | Loser of #7 vs. Loser of #8 |
| Plainfield South 74         |                  | _            | St. Ignatius 57             |

Final Crossover Games at Hinsdale South on Saturday, November 25th

10:00 AM - Stagg 41 Hinsdale Central 54

11:30 AM - Hinsdale South 46 St. Ignatius 16

1:00 PM - Sandburg 49 St. Francis 61

2:30 PM - Lincoln Way East 36 Nazareth 44

Final Crossover Games at Hinsdale Central on Friday, November 24th 10:00 AM - Oak Park River Forest 35 Riverside Brookfield 53 11:30 AM - Addison Trail 33 Plainfield South 63

1:00 PM - Metea Valley 26 Neugua Valley 61

2:30 PM - Romeoville 58 Yorkville 54

<sup>\*</sup>Teams listed 1st will be the home team.

<sup>\*</sup>Teams listed 1st will be the home team.