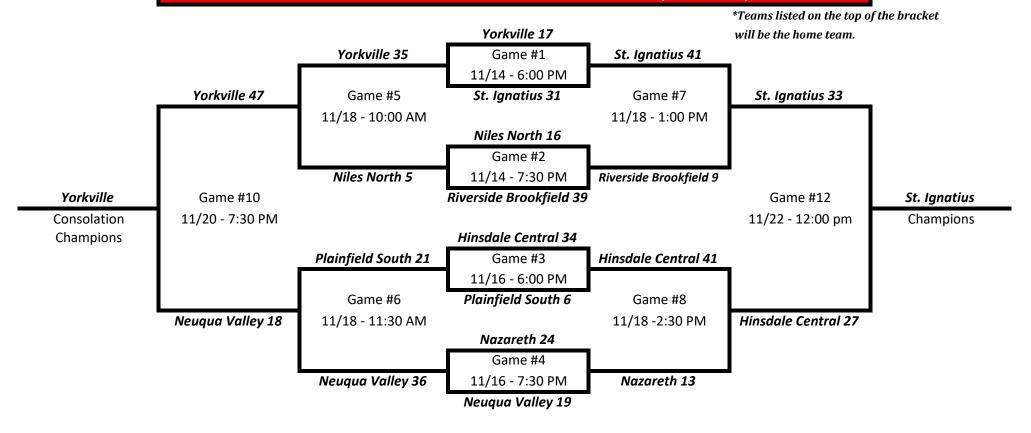

# 2023 BRENDA WHITESELL THANKSGIVING TOURNAMENT - VARSITY BRACKET HORNET DIVISION - GAMES PLAYED AT HINSDALE SOUTH (MAIN GYM)

| Addison Trail 37            |               |                | Hinsdale South 44           |
|-----------------------------|---------------|----------------|-----------------------------|
| Game #9 11/20 - 6:00 PM     | Addison Trail | Hinsdale South | Game #11 11/21 - 6:00 PM    |
| Loser of #5 vs. Loser of #6 | 7th Place     | 3rd Place      | Loser of #7 vs. Loser of #8 |
| Oak Park River Forest 29    |               |                | Stagg 39                    |

Final Crossover Games at Hinsdale South on Saturday, November 25th

10:00 AM - Stagg 41 Hinsdale Central 54

11:30 AM - Hinsdale South 46

1:00 PM - Sandburg 49 St. Francis 61

2:30 PM - Lincoln Way East 36 Nazareth 44

Final Crossover Games at Hinsdale Central on Friday, November 24th

10:00 AM - Oak Park River Forest 35 <u>Riverside Brookfield 53</u>

11:30 AM - Addison Trail 33 <u>Plainfield South 63</u>

1:00 PM - Metea Valley 26 <u>Neuqua Valley 61</u>

2:30 PM - <u>Romeoville 58</u> Yorkville 54

<sup>\*</sup>Teams listed 1st will be the home team.

<sup>\*</sup>Teams listed 1st will be the home team.