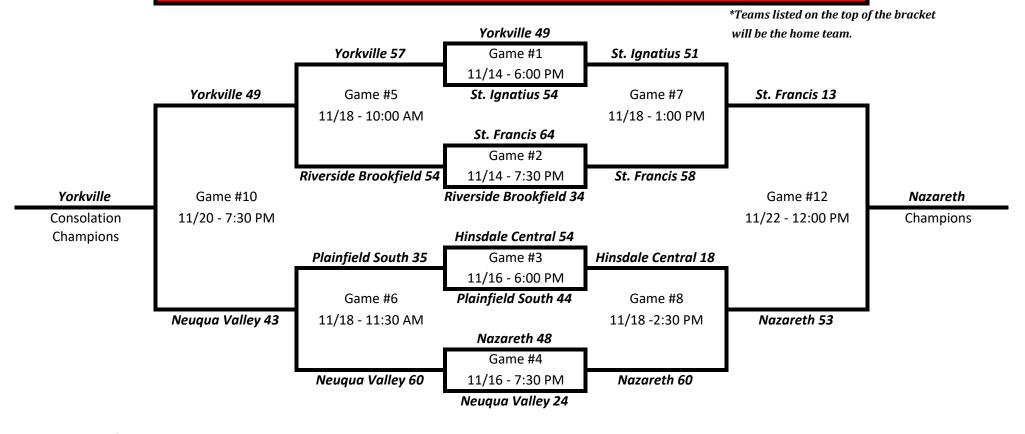

### 2023 BRENDA WHITESELL THANKSGIVING TOURNAMENT - VARSITY BRACKET RED DEVIL DIVISION - GAMES PLAYED AT HINSDALE CENTRAL (MAIN GYM)

| Riverside Brookfield 72     |                  |              | Hinsdale Central 45         |
|-----------------------------|------------------|--------------|-----------------------------|
| Game #9 11/20 - 6:00 PM     | Plainfield South | St. Ignatius | Game #11 11/22 - 10:00 AM   |
| Loser of #5 vs. Loser of #6 | 7th Place        | 3rd Place    | Loser of #7 vs. Loser of #8 |
| Plainfield South 74         |                  | _            | St. Ignatius 57             |